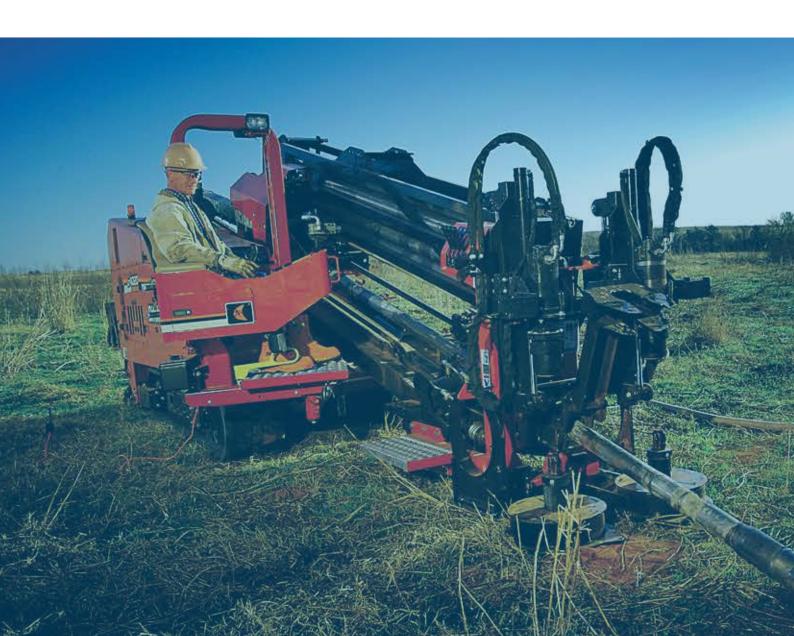

# THE HORIZONTAL DRILLING PROCESS (HDD)

HORIZONTAL DIRECTIONAL DRILLING (HDD) IS A STEERABLE TRENCHLESS METHOD THAT IS UTILIZED TO INSTALL UNDERGROUND PIPES, CONDUIT, AND CABLES ALONG A DESIGNED BORE PATH BENEATH VARIOUS TYPES OF OBSTACLES. HDD MINIMIZES RESTORATION AND ALLOWS INFRASTRUCTURE TO BE INSTALLED IN AREAS INACCESSIBLE BY TRADITIONAL OPEN-CUT METHODS.

WHETHER YOUR PROJECTS ARE LARGE, SMALL, REQUIRE A SHORE APPROACH, OR ARE THROUGH HARD ROCK; MAHITRI APPROACHES EACH WITH THE SAME LEVEL OF SERVICE, PROFESSIONALISM, AND COMMITMENT.