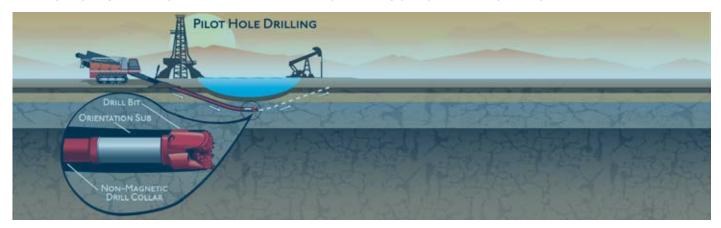

#### **PILOT HOLE**

AFTER THE SITE HAS BEEN PREPARED AND ALL SURVEYING AND FINAL DESIGN ARE COMPLETE, THE PILOT HOLE IS COMMENCED. THE PILOT HOLE IS DRILLED ON PRE-DETERMINED PATH FROM THE DESIGN BORE ENTRY TO THE BORE EXIT.