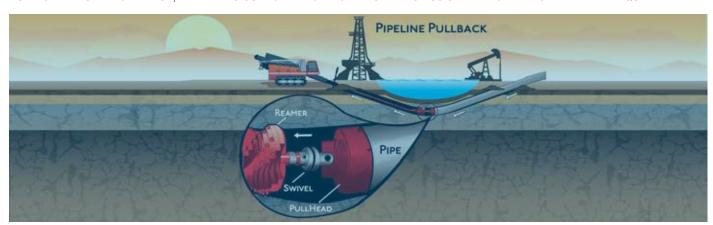

# THE HORIZONTAL DRILLING PROCESS (HDD)

HORIZONTAL DIRECTIONAL DRILLING (HDD) IS A STEERABLE TRENCHLESS METHOD THAT IS UTILIZED TO INSTALL UNDERGROUND PIPES, CONDUIT, AND CABLES ALONG A DESIGNED BORE PATH BENEATH VARIOUS TYPES OF OBSTACLES. HDD MINIMIZES RESTORATION AND ALLOWS INFRASTRUCTURE TO BE INSTALLED IN AREAS INACCESSIBLE BY TRADITIONAL OPEN-CUT METHODS.

#### **PILOT HOLE**

AFTER THE SITE HAS BEEN PREPARED AND ALL SURVEYING AND FINAL DESIGN ARE COMPLETE, THE PILOT HOLE IS COMMENCED. THE PILOT HOLE IS DRILLED ON PRE-DETERMINED PATH FROM THE DESIGN BORE ENTRY TO THE BORE EXIT.

#### **PILOT HOLE**

AFTER THE PILOT HOLE IS COMPLETED, THE BORE HOLE NEEDS TO BE ENLARGED TO THE DIAMETER REQUIRED FOR THE SPECIFIC PRODUCT PIPE. THIS IS A SUCCESSIVE PROCESS THAT CAN INVOLVE MULTIPLE REAM PASSES WITH EACH PASS OPENING THE BORE HOLE TO A LARGER DIAMETER.

#### **PILOT HOLE**

AFTER THE REAMING PHASE IS COMPLETE AND THE BOREHOLE IS DEEMED PREPARED, THE PRODUCT PIPE IS PULLED IN. THIS PROCESS TYPICALLY IS DONE ON A CONTINUOUS BASIS WHEN THE PROJECT ALLOWS UNTIL THE PIPE IS PULLED INTO THE HOLE. DURING THE PULLBACK PHASE, THE PIPE IS SUPPORTED ON ROLLERS AND IS ASSISTED INTO THE HOLE BY HEAVY EQUIPMENT.