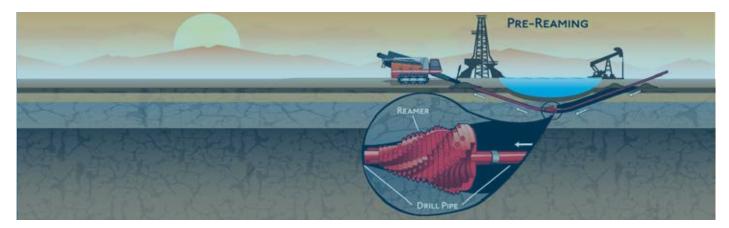

#### **PILOT HOLE**

AFTER THE PILOT HOLE IS COMPLETED, THE BORE HOLE NEEDS TO BE ENLARGED TO THE DIAMETER REQUIRED FOR THE SPECIFIC PRODUCT PIPE. THIS IS A SUCCESSIVE PROCESS THAT CAN INVOLVE MULTIPLE REAM PASSES WITH EACH PASS OPENING THE BORE HOLE TO A LARGER DIAMETER.