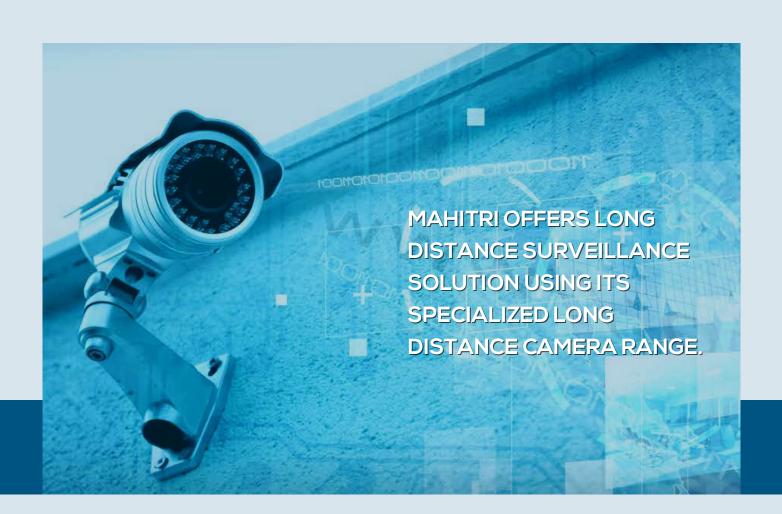

### LONG DISTANCE SURVEILLANCE SOLUTIONS

IN THE CURRENT TIME WHEN NATIONAL SECURITY IS AT THE BIGGEST RISK, HOMELAND PROTECTION HAS BECOME THE MOST SERIOUS AND IMPORTANT ISSUE. MAHITRI OFFERS LONG DISTANCE SURVEILLANCE SOLUTION USING ITS SPECIALIZED LONG DISTANCE CAMERA RANGE.

#### **KEY ASPECTS:**

- UP TO 20 KM. DISTANCE
- 6X TO 100X OPTICAL ZOOM
- PT7
- 0.03 LUX
- ULTRA-LOW- LIGHT PERFORMANCE

MAHITRI TECHNOCRATS WINDSHIELD TAG IS DESIGNED FOR FAST AND RELIABLE VEHICLE IDENTIFICATION. THE PASSIVE UHF TAG IS DESIGNED TO WORK ON CAR WINDSHIELD GLASS AND SUITABLE FOR WIDE SECTION OF VEHICLES. IT IS DESIGNED TO WORK FOR A WIDE RANGE OF VEHICLE IDENTIFICATION APPLICATIONS SUCH AS TOLL ROAD MANAGEMENT, VEHICLE TRACKING, CAR WASHES, FLEET MANAGEMENT, PARKING PERMIT, AND ACCESS CONTROL. USING THE ALIEN 9654 RFID INLAY, THIS PRODUCT PROVIDES A READ RANGE OF APPROXIMATELY 18+ FEET. THE INLAY UTILIZES PASSIVE TECHNOLOGY AND IS ENCAPSULATED BETWEEN THIN LAYERS OF POLYESTER ADDING HUMAN READABLE PRINTING TO ONE SIDE AND A WINDSHIELD-COMPATIBLE ADHESIVE TO THE OTHER.