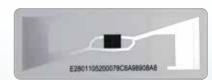

#### **KEY ASPECTS:**

- UP TO 20 KM. DISTANCE
- 6X TO 100X OPTICAL ZOOM
- PT7
- 0.03 LUX
- ULTRA-LOW- LIGHT PERFORMANCE

MAHITRI TECHNOCRATS WINDSHIELD TAG IS DESIGNED FOR FAST AND RELIABLE VEHICLE IDENTIFICATION. THE PASSIVE UHF TAG IS DESIGNED TO WORK ON CAR WINDSHIELD GLASS AND SUITABLE FOR WIDE SECTION OF VEHICLES. IT IS DESIGNED TO WORK FOR A WIDE RANGE OF VEHICLE IDENTIFICATION APPLICATIONS SUCH AS TOLL ROAD MANAGEMENT, VEHICLE TRACKING, CAR WASHES, FLEET MANAGEMENT, PARKING PERMIT, AND ACCESS CONTROL. USING THE ALIEN 9654 RFID INLAY, THIS PRODUCT PROVIDES A READ RANGE OF APPROXIMATELY 18+ FEET. THE INLAY UTILIZES PASSIVE TECHNOLOGY AND IS ENCAPSULATED BETWEEN THIN LAYERS OF POLYESTER ADDING HUMAN READABLE PRINTING TO ONE SIDE AND A WINDSHIELD-COMPATIBLE ADHESIVE TO THE OTHER.

OUR TAGS CAN BE DELIVERED WITH SPECIAL PRODUCTION DATA AND DELIVERY FORMS INTEGRATE IN CUSTOMER ISSUING PROCEDURES.

MAHITRI TECHNOCRATS WINDSHIELD LABEL IS NON-TRANSFERABLE AND CANNOT BE REMOVED WITHOUT BEING DESTROYED. A TAMPER-EVIDENT OPTION WITH STRATEGICALLY PLACED SLITS IN THE LABEL AND ADHESIVE LAYERS IS ALSO AVAILABLE AT NO EXTRA COST. THE USER MEMORY IS PASSWORD PROTECTED AND CAN HOLD ENCRYPTED USER DATA.

#### DATA:

| Operating frequencies   | EU: 865 – 868 MHz US: 902 – 928 MHz                                             |
|-------------------------|---------------------------------------------------------------------------------|
| Tamper proof            | A tamper-evident option with strategically placed slits in the label            |
| Reading range           | EU: Up to 5 meters* (16 ft) and US: Up to 6 meters* (20 ft)                     |
| Writing range           | EU: Up to 4 meters* (13 ft) and US: Up to 5 meters* (16 ft)                     |
| Dimensions              | 4.5 x 1.5 in) thickness 0.022 in                                                |
| Weight                  | 2.2 grams (0.078 oz)                                                            |
| Adhesive                | Low surface energy, pressure-sensitive adhesive                                 |
| Encapsulation material  | .002" thick white polyester                                                     |
| Copy protection         | SecureMarkID™                                                                   |
| Programmable data field | According to EPC Gen 2, ISO 18000-6C, 96 bits                                   |
| Colour                  | White with print                                                                |
| Numbering Options       | Serialized/ Unserialized numbers and barcode (Optional ) Code 128C              |
| Environment             | 25 °C (-13 °F) to +80 °C (+175 °F) Resists moderate solvents and caustics/acids |

MAHITRI Technocrats Windshield Label of fers a reliable and tamper evident solution for cost efficient traffic and vehicle management systems.